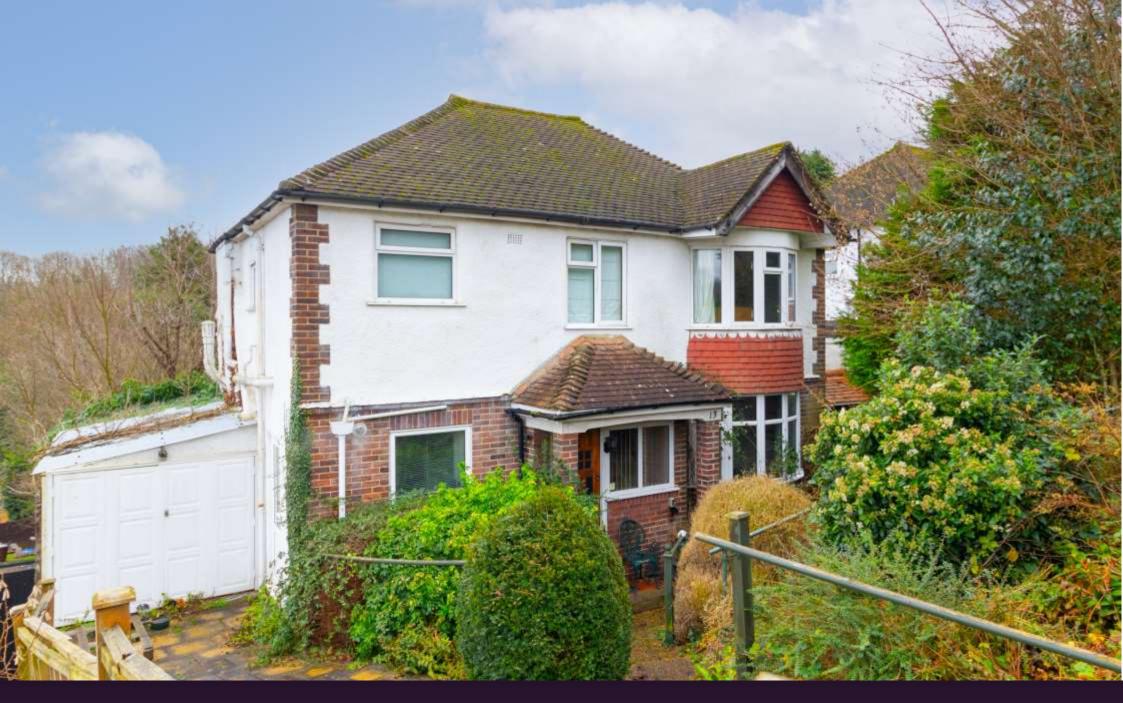

RAYNERS

SEARCHWOOD ROAD WARLINGHAM, SURREY, CR6 9BB

13 Searchwood Road is a detached family home set on a leafy residential road. The ground floor accommodation includes separate living room, kitchen and dining room. Upstairs there are four bedrooms a family bathroom and a separate WC. The property now requires some modernisation but offers fantastic scope for the incoming purchaser to create a wonderful family home in their own style. To the rear is a large garden mainly laid to lawn and bordered by mature shrubs. To the front of the house is a sloped garden and a driveway leading to the garage. There is scope for extension (subject to the usual planning consents).