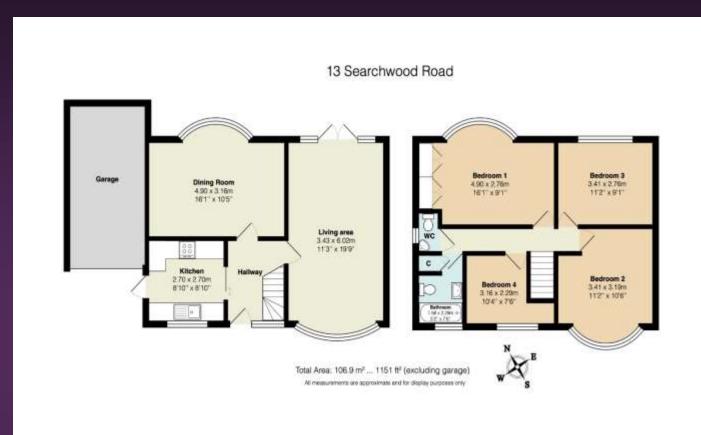

RAYNERS

SEARCHWOOD ROAD WARLINGHAM, SURREY, CR6 9BB

13 Searchwood Road is a detached family home set on a leafy residential road. The ground floor accommodation includes separate living room, kitchen and dining room. Upstairs there are four bedrooms a family bathroom and a separate WC. The property now requires some modernisation but offers fantastic scope for the incoming purchaser to create a wonderful family home in their own style. To the rear is a large garden mainly laid to lawn and bordered by mature shrubs. To the front of the house is a sloped garden and a driveway leading to the garage. There is scope for extension (subject to the usual planning consents).