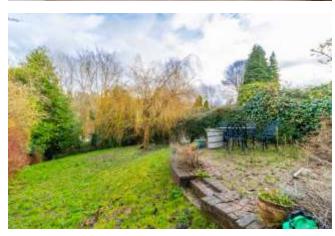

RAYNERS

SEARCHWOOD ROAD WARLINGHAM, SURREY, CR6 9BB

13 Searchwood Road is a detached family home set on a leafy residential road. The ground floor accommodation includes separate living room, kitchen and dining room. Upstairs there are four bedrooms a family bathroom and a separate WC. The property now requires some modernisation but offers fantastic scope for the incoming purchaser to create a wonderful family home in their own style. To the rear is a large garden mainly laid to lawn and bordered by mature shrubs. To the front of the house is a sloped garden and a driveway leading to the garage. There is scope for extension (subject to the usual planning consents).